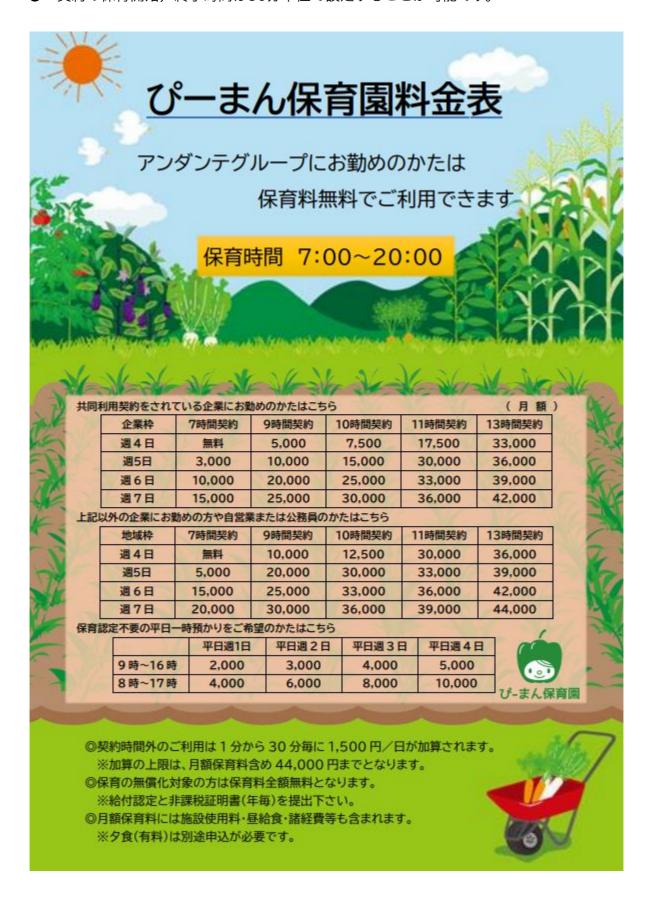

#### 【保育料金】

- 保育料金は全年齢一律となっており、利用枠と契約日数、契約時間によって決定します。
- 契約の保育開始/終了時間は30分単位で設定することが可能です。